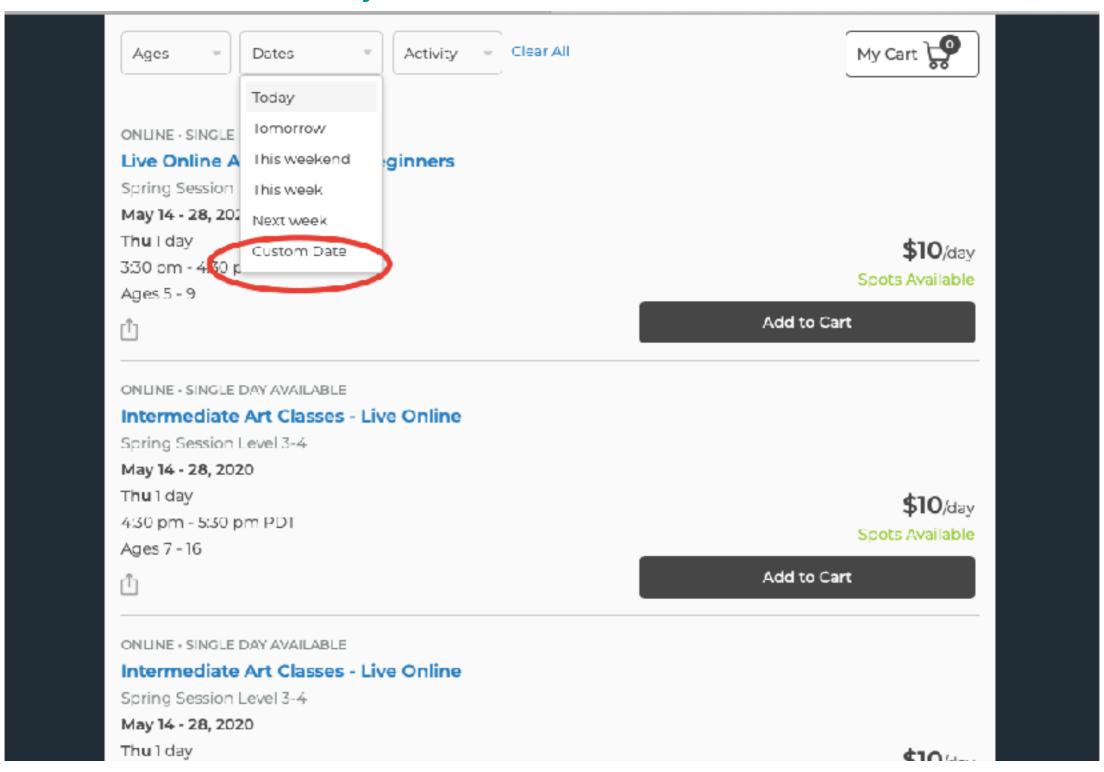

Step 1: Click Dates. Under that, find Custom Date from the first page.

Then enter your first class date in Custom Date

Step 2: Find the time that you want, and put it in your cart.

After this, they will ask for student information and payment.