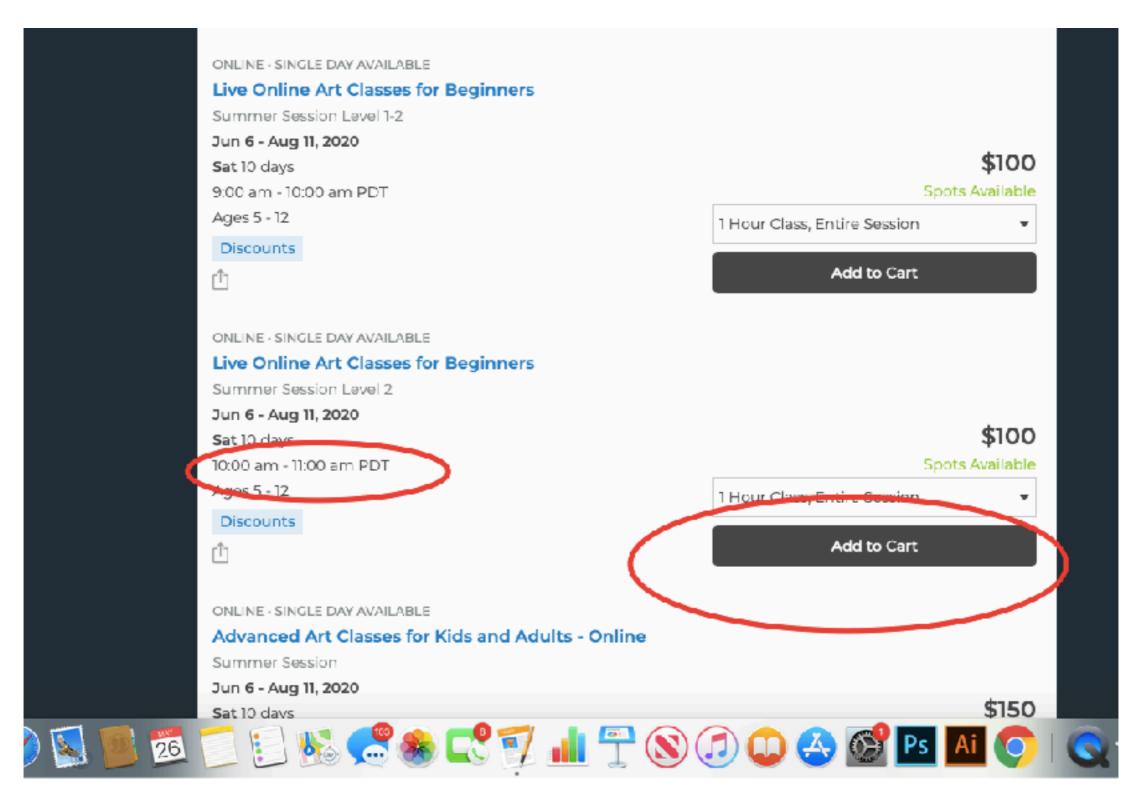

Step 1: Click Dates. Under that, find Custom Date from the first page.

Then enter your first class date in Custom Date

Step 2: Find the time that you want, and put it in your cart.

After this, they will ask for student information and payment.